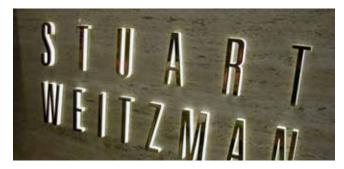

Flat cut letters, built-up letters, vinyl graphics and illumination are added to fabricated signage to provide detail. As part of the fabricated signage package, each sign is delivered fully wired and bench tested with all letters mounted and LEDs installed.

Illumination can be added to fabricated signs using LED modules, LED Light Sheet or fluorescent systems. Fabricated signage without internal illumination can be lit with slim LED Trough Lights which are available in linear lengths up to a maximum length of 2900mm. The trough light can be painted to any RAL or British Standard (BS) reference to match the fabricated sign.

### Gallery

Post & Panel Sign

Projecting Sign

Hanging Sign

Full fascia and projecting sign

Full Fascia Sign

Light Box

Fabricated sign trays