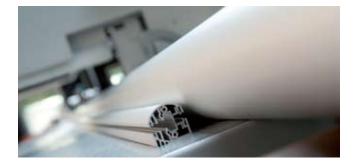

### A fascinating interplay between LED lighting and architectural design

Applelec's edge lighting system comprises a curved (oval), round or square extruded aluminium profile fitted with white or coloured LEDs.

The system is attached to the edge of an acrylic panel featuring an etched design and once illuminated, light from the LEDs shines across the panel, picking out the detail of the surface etching.

The edge lit kit can be fitted to acrylic panels with a depth of 5mm or 10mm due to adjustable fixings within the aluminium profile. The three styles of profile, curved (oval), round and square, are supplied in silver anodised aluminium or may be painted according to project requirements.