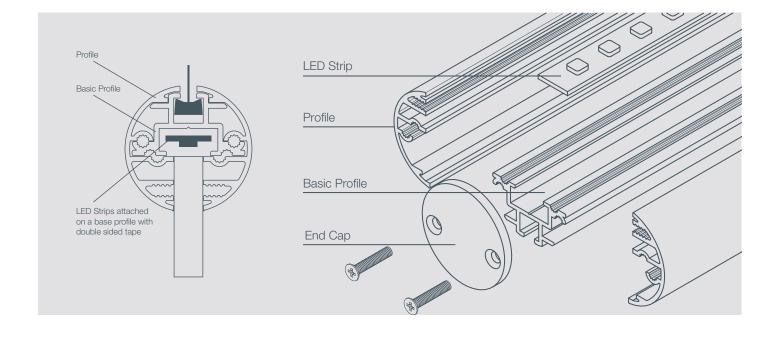

### A fascinating interplay between LED lighting and architectural design

Applelec's edge lighting system comprises a curved (oval), round or square extruded aluminium profile fitted with white or coloured LEDs.

The system is attached to the edge of an acrylic panel featuring an etched design and once illuminated, light from the LEDs shines across the panel, picking out the detail of the surface etching.

The edge lit kit can be fitted to acrylic panels with a depth of 5mm or 10mm due to adjustable fixings within the aluminium profile. The three styles of profile, curved (oval), round and square, are supplied in silver anodised aluminium or may be painted according to project requirements.

### Profiles

Curved (oval)

Curved & Squared

#### Round

### Squared

For more information about our SOLED Edge Lit Kits or any other Applelec product, please get in touch:

01274 774 477 (Northern Office)

01442 500 050 (Southern Office)

sales@applelec.co.uk

www.applelec.co.uk