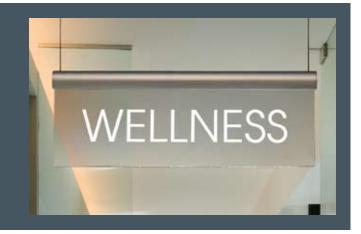

Edge light systems are regularly used for directional signage and safety signage such as fire exit signs due to their lightweight construction and the low energy consumption of the LEDs. The units can be used to create free standing signs or hanging and projecting signs suitable for mounting to walls or ceilings.