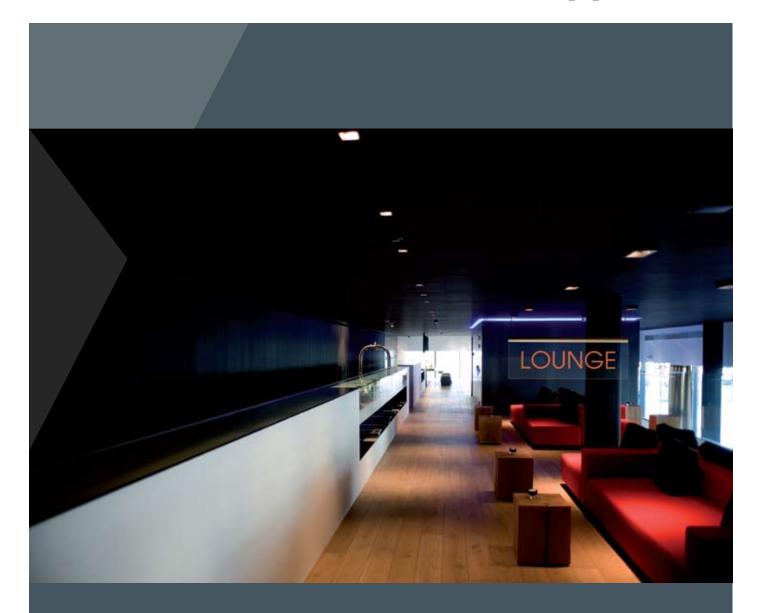

Edge light systems are regularly used for directional signage and safety signage such as fire exit signs due to their lightweight construction and the low energy consumption of the LEDs. The units can be used to create free standing signs or hanging and projecting signs suitable for mounting to walls or ceilings.