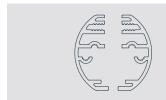

painted according to project requirements.



Edge light systems are regularly used for directional signage and safety signage such as fire exit signs due to their lightweight construction and the low energy consumption of the LEDs. The units can be used to create free standing signs or hanging and projecting signs suitable for mounting to walls or ceilings.

Applelec is unable to supply the etched acrylic panels used with edge lit systems but is happy to provide cost effective recommendations for this service.

### Key Features

- Curved (oval), round or square edge lit kits
- Perfect for hanging and projecting signs
- Suitable for 5mm and 10mm acrylic depths
- Lightweight and energy efficient
- Used for directional and safety signage
- Mix and match profiles

# applelec

### Profiles





Curved (oval)



Curved & Squared



#### Round



### Squared







For more information about our SOLED Edge Lit Kits or any other Applelec product, please get in touch:

01274 774 477 (Northern Office)

01442 500 050 (Southern Office)

sales@applelec.co.uk

www.applelec.co.uk

Northern Office: Applelec Appleby House Walker Terrace Bradford, West Yorkshire BD4 7HP

Tel: 01274 774 477 Fax: 01274 774 478 sales@applelec.co.uk www.applelec.co.uk Southern Office: Applelec Suite 12, George House High Street Tring, Hertfordshire HP23 4AF

Tel: 01442 500 050 Fax: 01442 822 501 sales@applelec.co.uk www.applelec.co.uk