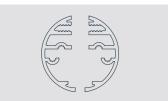

ents.



Edge light systems are regularly used for directional signage and safety signage such as fire exit signs due to their lightweight construction and the low energy consumption of the LEDs. The units can be used to create free standing signs or hanging and projecting signs suitable for mounting to walls or ceilings.

Applelec is unable to supply the etched acrylic panels used with edge lit systems but is happy to provide cost effective recommendations for this service.

### Key Features

- Curved (oval), round or square edge lit kits
- Perfect for hanging and projecting signs
- Suitable for 5mm and 10mm acrylic depths
- Lightweight and energy efficient
- Used for directional and safety signage
- Mix and match profiles

# applelec

### Profiles





Curved (oval)



Curved & Squared



#### Round



### Squared







For more information about our SOLED Edge Lit Kits or any other Applelec product, please get in touch:

01274 774 477 (Northern Office)

01442 500 050 (Southern Office)

sales@applelec.co.uk

www.applelec.co.uk

Northern Office: Applelec Appleby House Walker Terrace Bradford, West Yorkshire BD4 7HP

Tel: 01274 774 477 Fax: 01274 774 478 sales@applelec.co.uk www.applelec.co.uk Southern Office: Applelec Suite 12, George House High Street Tring, Hertfordshire HP23 4AF

Tel: 01442 500 050 Fax: 01442 822 501 sales@applelec.co.uk www.applelec.co.uk