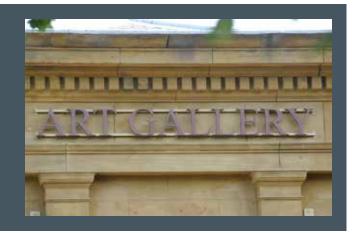

The letters are particularly suited to eye level signage as seen in the receptions of law firms and architectural practices where the detail of the letters can be appreciated.