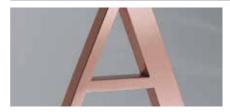

attractive alternative to brass whilst bronze titanium provides an alternative to copper. Halo illumination can be added from our stocked range of LED modules and a range of fixings are available dependent on installation requirements.

The letters are particularly suited to eye level signage as seen in the receptions of law firms and architectural practices where the detail of the letters can be appreciated.



#### Key features

- Superior quality letters with fully blended edges
- Letters and logos as small as 50mm in height
- Create prestigious eye level signage
- Letter styles include flat faced, rim and return, rimless, prismatic / bevelled
- Available in stainless steel, copper, brass, titanium
- Halo LED illumination can be added

#### Premium Letter Materials



Stainless Steel



Copper

## Premium Letter Finishes



Satin Stainless Steel



Non-directional Stainless Steel



Painted Stainless Steel



Satin Brass



Brass



Titanium coated Stainless Steel (Shown in gold)



Polished Stainless Steel



Bead Blasted Stainless Steel



Polished Brass

#### Premium Letter Finishes cont.



Non-directional Brass



Dark Oxidized Brass



US10 B Oxidized Brass



Satin Copper



Non-directional Copper



Patina Blue Copper



Bead Blasted Brass



Light Oxidized Brass



Polished Copper



Bead Blasted Copper



Verdigris Green Copper

#### Premium Letter Finishes cont.



Satin Gold Titanium



Light Satin Bronze Titanium



Dark Satin Bronze Titanium



Satin Black Titanium



Polished Gold Titanium



Light Polished Bronze Titanium



Dark Polished Bronze Titanium