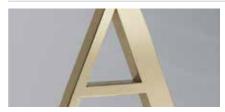

### Meticulously crafted, our Premium built-up metal letters are created in a range of styles and materials.

The fully blended edges of these letters produce a flawless finish that's completely smooth to the touch. In an intricate production process, the soldered edge, where the letter face meets the return, is first filed and then highly polished. This method creates a continuous soldered seam which eliminates all sharp points to create a sleek finish.

Letters and logos are possible at just 50mm in height, with 6mm returns and stroke widths as narrow as 3mm. Created in stainless steel, copper, brass and titanium, finishes include satin, polished, painted and bead blasted effects along with copper verdigris and a variety of other options.