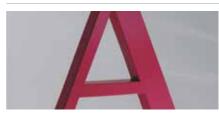

### Meticulously crafted, our Premium built-up metal letters are created in a range of styles and materials.

The fully blended edges of these letters produce a flawless finish that's completely smooth to the touch. In an intricate production process, the soldered edge, where the letter face meets the return, is first filed and then highly polished. This method creates a continuous soldered seam which eliminates all sharp points to create a sleek finish.