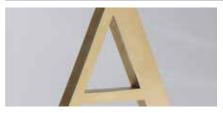

### Meticulously crafted, our Premium built-up metal letters are created in a range of styles and materials.

The fully blended edges of these letters produce a flawless finish that's completely smooth to the touch. In an intricate production process, the soldered edge, where the letter face meets the return, is first filed and then highly polished. This method creates a continuous soldered seam which eliminates all sharp points to create a sleek finish.

Letters and logos are possible at just 50mm in height, with 6mm returns and stroke widths as narrow as 3mm. Created in stainless steel, copper, brass and titanium, finishes include satin, polished, painted and bead blasted effects along with copper verdigris and a variety of other options.