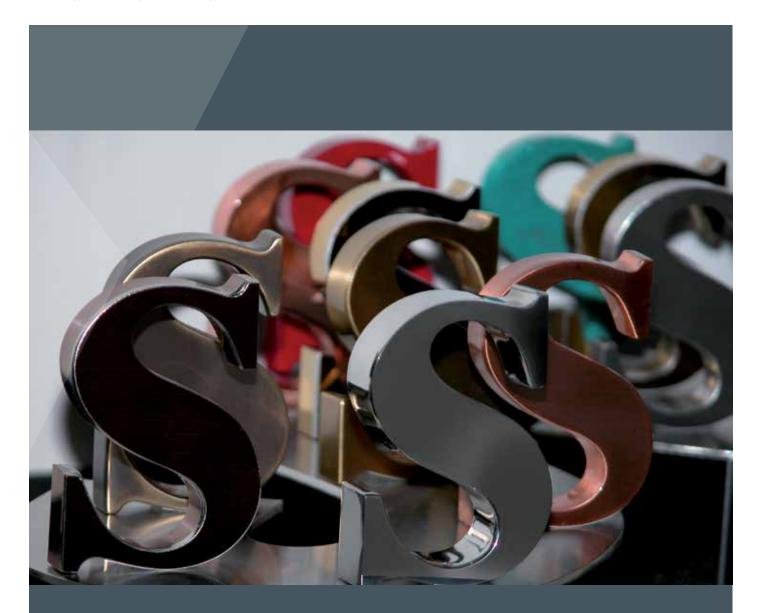

### Meticulously crafted, our Premium built-up metal letters are created in a range of styles and materials.

The fully blended edges of these letters produce a flawless finish that's completely smooth to the touch. In an intricate production process, the soldered edge, where the letter face meets the return, is first filed and then highly polished. This method creates a continuous soldered seam which eliminates all sharp points to create a sleek finish.

Letters and logos are possible at just 50mm in height, with 6mm returns and stroke widths as narrow as 3mm. Created in stainless steel, copper, brass and titanium, finishes include satin, polished, painted and bead blasted effects along with copper verdigris and a variety of other options.

#### Premium Letter Materials

Stainless Steel

Copper

## Premium Letter Finishes

Satin Stainless Steel

Non-directional Stainless Steel

Painted Stainless Steel

Satin Brass

Brass

Titanium coated Stainless Steel (Shown in gold)

Polished Stainless Steel