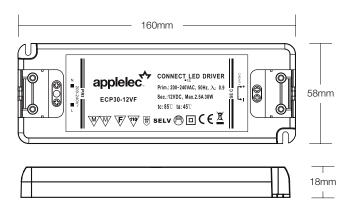

SHLY CE

0

Ø

# Connect 30W LED Driver

# Key Features

- Constant Voltage LED Driver
- Input Voltage: 200 240Vac
- Input Frequency: 50Hz
- Output Power: 30W
- Built-in PFC function: (≥0.9)
- Low profile and light-weight plastic case
- Working Temperature: -20C to +45C
- Protections: Short circuit/Overload/Over Temp.
- 3 year warranty

### Dimensions



#### 

Applelec, Unit 1, Wharfedale Business Park, Shetcliffe Lane, Bradford West Yorkshire BD4 9RW | Tel: 01274 774 477 | Fax: 01274 774 478 Email: ledlightsheet@applelec.co.uk | Website: www.applelec.co.uk

# Specification

0

0

applele

340

で世内回家

| MODEL        | ECP30-12VF                   |                                                                                                     |
|--------------|------------------------------|-----------------------------------------------------------------------------------------------------|
| OUTPUT       | RATED VOLTAGE                | 12V                                                                                                 |
|              | VOLTAGE ACCURACY             | ±5%